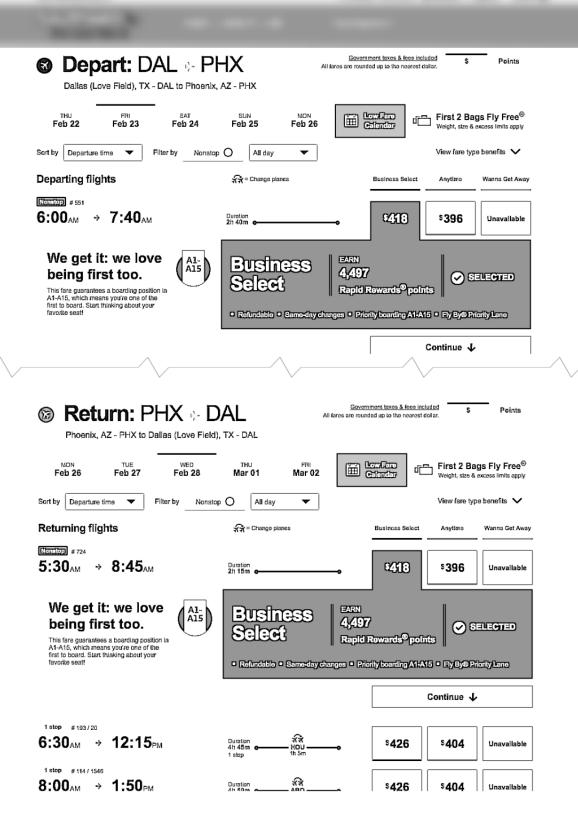

SWABIZ 2.0 R3 booking flows SWA UX Design August 3, 2018

# CTM (limited or full) proxy booking





# Select a passenger

### Passenger 1 (Adult)



Select flights Cancel

### Select a passenger

### Passenger 1 (Adult)



# Select a passenger

### Passenger 1 (Adult)







### Passenger & Payment Info Confirmation SWABIZ automatically populates **X Who's flying?** passenger information for the passenger. Please make sure names match government-issued IDs. \* Required Passenger 1 (Adult) FIRST NAME LAST NAME SUFFIX MIDDLE NAME Sr. Jack Alvarez RAPID REWARDS®/ACCT # DATE OF BIRTH \* GENDER 8 - Aug Male 1102928472910 ✓ Secure traveler information Disability options **i** Do you have an internal reference number? An internal reference number is a unique number used for your company's internal reporting purposes. This number may be up to 30 characters (letters and numbers only). Please omit punctuation, special characters, and spaces.

Wireframe continued on next page.

# Do you have an internal reference number? An internal reference number is a unique number