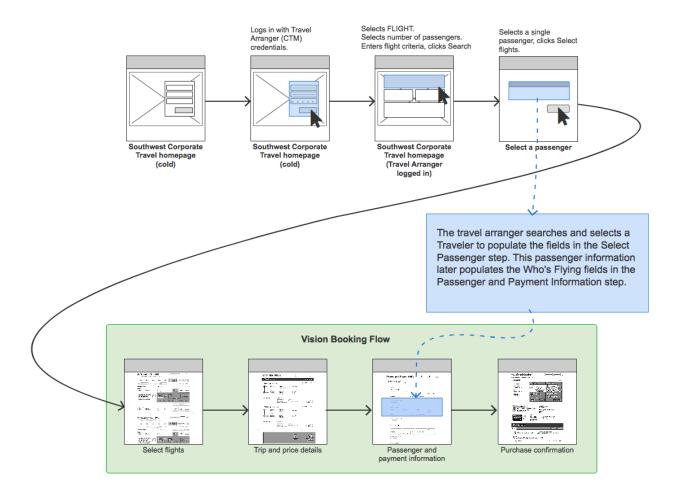

# CTM (limited or full) proxy booking

# CTM (limited or full) proxy booking

A travel arranger books travel for one or more passengers. A single passenger can be selected in the Select a Passenger step immediately before Select Flights.