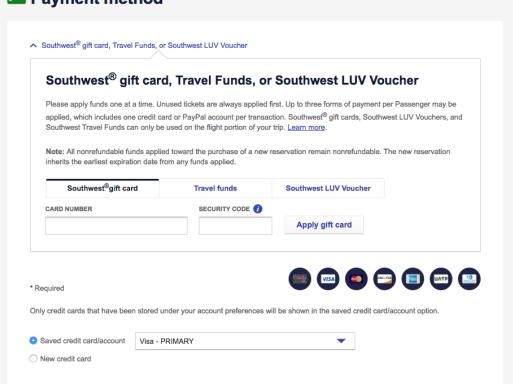

# Do you have an internal reference number? An internal reference number is a unique number used for your company's internal reporting purposes. This number may be up to 30 characters (letters and numbers only). Please omit punctuation, special characters, and spaces. CTM manually enters IRN, contact, INTERNAL REFERENCE NUMBER and payment information. 82774811 @ How do we contact you? We'll only contact you if we have important news about your flight...promise! \* Required CONTACT METHOD \* EMAIL ADDRESS\* michael.roberts2@wnco.com Payment method Southwest<sup>®</sup> gift card, Travel Funds, or Southwest LUV Voucher

### Do you have an internal reference number? An internal reference number is a unique number used for your company's internal reporting purposes. This number may be up to 30 characters (letters and numbers only). Please omit punctuation, special characters, and spaces. If logged in with username/password INTERNAL REFERENCE NUMBER (Traveler); IRN, contact, and payment information is prepopulated. 82774811 If logged in with CID only (Anonymous); the user manually enters IRN, contact, and payment information. @ How do we contact you? We'll only contact you if we have important news about your flight...promise! \* Required CONTACT METHOD \* michael.roberts2@wnco.com Payment method Southwest<sup>®</sup> gift card, Travel Funds, or Southwest LUV Voucher Please apply funds one at a time. Unused tickets are always applied first. Up to three forms of payment per Passenger may be applied, which includes one credit card or PayPal account per transaction. Southwest® gift cards, Southwest LUV Vouchers, and Southwest Travel Funds can only be used on the flight portion of your trip. Learn more. Note: All nonrefundable funds applied toward the purchase of a new reservation remain nonrefundable. The new reservation inherits the earliest expiration date from any funds applied. Southwest<sup>®</sup>gift card Travel funds Southwest LUV Voucher CARD NUMBER SECURITY CODE 6 Apply gift card SECOND SECOND \* Required

Only credit cards that have been stored under your account preferences will be shown in the saved credit card/account option.

Saved credit card/account
 Visa - PRIMARY

O New credit card

| <ul><li>Saved email</li><li>New email</li></ul> | receipt o send your confirmation receipt.  x227500@wnco.com  rain confidential billing information. |         | If logged in with usern<br>(Traveler); confirmation<br>is prepopulated.  If logged in with CID of<br>user manually enters<br>information. | on receipt information only (Anonymous); the |
|-------------------------------------------------|-----------------------------------------------------------------------------------------------------|---------|-------------------------------------------------------------------------------------------------------------------------------------------|----------------------------------------------|
| Purpose of                                      |                                                                                                     |         |                                                                                                                                           |                                              |
| Share you we'll email your travel detail        | our plans ils to the addresses you enter below.                                                     |         |                                                                                                                                           |                                              |
| EMAIL 1                                         |                                                                                                     | EMAIL 2 |                                                                                                                                           |                                              |
| EMAIL 3                                         |                                                                                                     | EMAIL 4 |                                                                                                                                           |                                              |
| Note: Itineraries do                            | not contain confidential billing information.                                                       |         |                                                                                                                                           |                                              |
|                                                 |                                                                                                     |         |                                                                                                                                           |                                              |
|                                                 |                                                                                                     |         | BAG FEE<br>SUBTOTAL<br>TAXES & FEES                                                                                                       | \$0.00<br>\$2,997.44<br>\$339.20             |
|                                                 |                                                                                                     |         | TRIP TOTAL                                                                                                                                | \$3,336.64 Show price breakdown              |