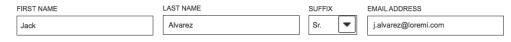

### Passenger & Payment Info Confirmation SWABIZ automatically populates **X Who's flying?** passenger information for the passenger. Please make sure names match government-issued IDs. \* Required Passenger 1 (Adult) FIRST NAME LAST NAME SUFFIX MIDDLE NAME Sr. Jack Alvarez RAPID REWARDS®/ACCT # DATE OF BIRTH \* GENDER 8 - Aug Male 1102928472910 ✓ Secure traveler information Disability options **i** Do you have an internal reference number? An internal reference number is a unique number used for your company's internal reporting purposes. This number may be up to 30 characters (letters and numbers only). Please omit punctuation, special characters, and spaces.

### Primary passenger (Adult) Change

| FIRST NAME | LAST NAME      | SUFFIX | EMAIL ADDRESS        |
|------------|----------------|--------|----------------------|
| Jack       | Alvarez        | Sr. ▼  | j.alvarez@loremi.com |
|            |                |        |                      |
|            |                |        |                      |
|            |                |        |                      |
|            |                |        |                      |
|            |                |        |                      |
|            |                |        |                      |
|            |                |        |                      |
|            |                |        |                      |
|            |                |        |                      |
|            |                |        |                      |
|            |                |        |                      |
|            | Select flights |        | Cancel               |
|            |                | 7      |                      |