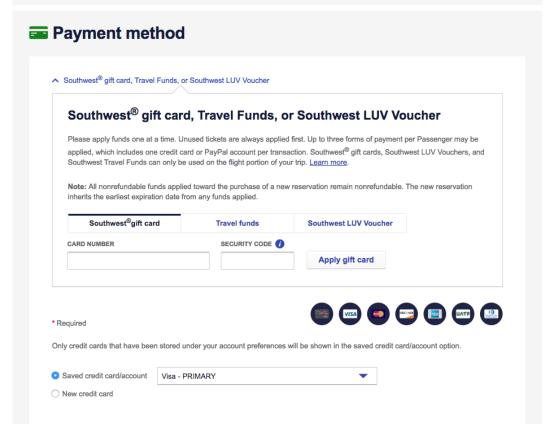

# Do you have an internal reference number? An internal reference number is a unique number used for your company's internal reporting purposes. This number may be up to 30 characters (letters and numbers only). Please omit punctuation, special characters, and spaces. CTM manually enters IRN, contact, INTERNAL REFERENCE NUMBER and payment information. 82774811 @ How do we contact you? We'll only contact you if we have important news about your flight...promise! \* Required CONTACT METHOD \* EMAIL ADDRESS\* michael.roberts2@wnco.com Payment method Southwest<sup>®</sup> gift card, Travel Funds, or Southwest LUV Voucher

### Do you have an internal reference number? An internal reference number is a unique number used for your company's internal reporting purposes. This number may be up to 30 characters (letters and numbers only). Please omit punctuation, special characters, and spaces. If logged in with username/password INTERNAL REFERENCE NUMBER (Traveler); IRN, contact, and payment information is prepopulated. 82774811 If logged in with CID only (Anonymous); the user manually enters IRN, contact, and payment information. @ How do we contact you? We'll only contact you if we have important news about your flight...promise! \* Required CONTACT METHOD \* michael.roberts2@wnco.com Payment method Southwest<sup>®</sup> gift card, Travel Funds, or Southwest LUV Voucher Please apply funds one at a time. Unused tickets are always applied first. Up to three forms of payment per Passenger may be applied, which includes one credit card or PayPal account per transaction. Southwest® gift cards, Southwest LUV Vouchers, and Southwest Travel Funds can only be used on the flight portion of your trip. Learn more. Note: All nonrefundable funds applied toward the purchase of a new reservation remain nonrefundable. The new reservation inherits the earliest expiration date from any funds applied. Southwest<sup>®</sup>gift card Travel funds Southwest LUV Voucher CARD NUMBER SECURITY CODE 6 Apply gift card SECOND SECOND \* Required

Only credit cards that have been stored under your account preferences will be shown in the saved credit card/account option.

Saved credit card/account
 Visa - PRIMARY

O New credit card

| <ul><li>Saved email</li><li>New email</li></ul> | receipt o send your confirmation receipt.  x227500@wnco.com  rain confidential billing information. |         | If logged in with usern<br>(Traveler); confirmation<br>is prepopulated.  If logged in with CID of<br>user manually enters<br>information. | on receipt information only (Anonymous); the |
|-------------------------------------------------|-----------------------------------------------------------------------------------------------------|---------|-------------------------------------------------------------------------------------------------------------------------------------------|----------------------------------------------|
| Purpose of                                      |                                                                                                     |         |                                                                                                                                           |                                              |
| Share you we'll email your travel detail        | our plans ils to the addresses you enter below.                                                     |         |                                                                                                                                           |                                              |
| EMAIL 1                                         |                                                                                                     | EMAIL 2 |                                                                                                                                           |                                              |
| EMAIL 3                                         |                                                                                                     | EMAIL 4 |                                                                                                                                           |                                              |
| Note: Itineraries do                            | not contain confidential billing information.                                                       |         |                                                                                                                                           |                                              |
|                                                 |                                                                                                     |         |                                                                                                                                           |                                              |
|                                                 |                                                                                                     |         | BAG FEE<br>SUBTOTAL<br>TAXES & FEES                                                                                                       | \$0.00<br>\$2,997.44<br>\$339.20             |
|                                                 |                                                                                                     |         | TRIP TOTAL                                                                                                                                | \$3,336.64 Show price breakdown              |