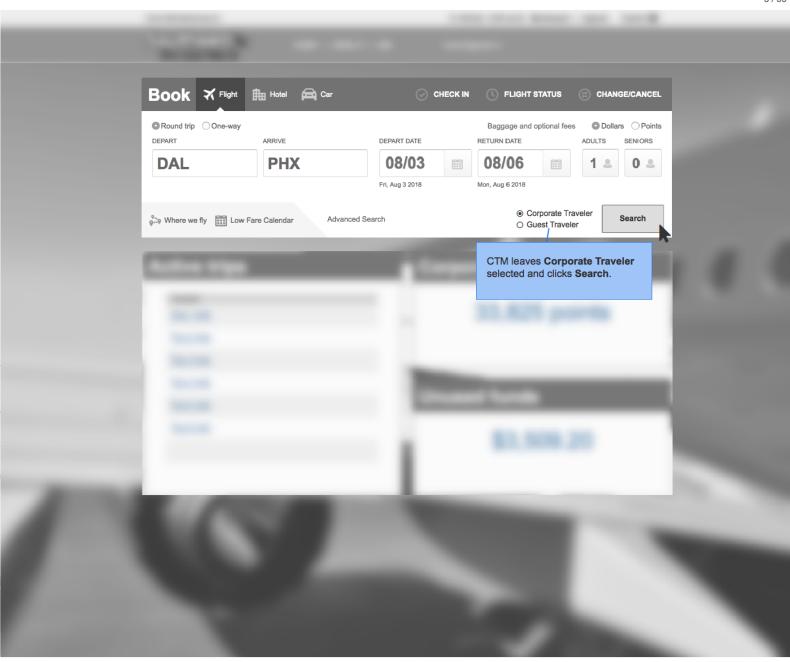

# CTM (limited or full) proxy booking

A travel arranger books travel for one or more passengers. A single passenger can be selected in the Select a Passenger step immediately before Select Flights.