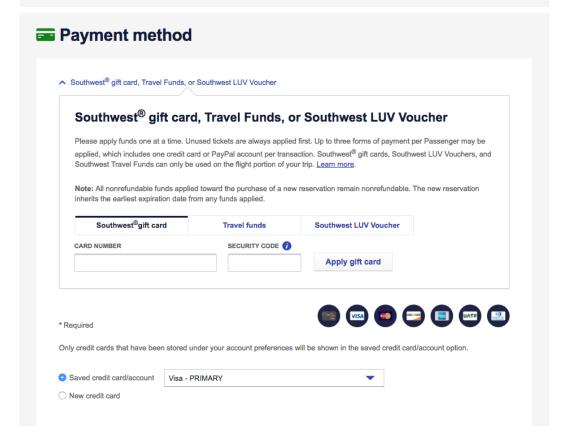

### Do you have an internal reference number? An internal reference number is a unique number used for your company's internal reporting purposes. This number may be up to 30 characters (letters and numbers only). Please omit punctuation, special characters, and spaces. If logged in with username/password INTERNAL REFERENCE NUMBER (Traveler); IRN, contact, and payment information is prepopulated. 82774811 If logged in with CID only (Anonymous); the user manually enters IRN, contact, and payment information. @ How do we contact you? We'll only contact you if we have important news about your flight...promise! \* Required CONTACT METHOD \* michael.roberts2@wnco.com Payment method Southwest<sup>®</sup> gift card, Travel Funds, or Southwest LUV Voucher Please apply funds one at a time. Unused tickets are always applied first. Up to three forms of payment per Passenger may be applied, which includes one credit card or PayPal account per transaction. Southwest® gift cards, Southwest LUV Vouchers, and Southwest Travel Funds can only be used on the flight portion of your trip. Learn more. Note: All nonrefundable funds applied toward the purchase of a new reservation remain nonrefundable. The new reservation inherits the earliest expiration date from any funds applied. Southwest<sup>®</sup>gift card Travel funds Southwest LUV Voucher CARD NUMBER SECURITY CODE 6 Apply gift card SECOND SECOND \* Required

Only credit cards that have been stored under your account preferences will be shown in the saved credit card/account option.

Saved credit card/account
 Visa - PRIMARY

O New credit card

| <ul><li>Saved email</li><li>New email</li></ul> | receipt o send your confirmation receipt.  x227500@wnco.com  rain confidential billing information. |         | If logged in with usern<br>(Traveler); confirmation<br>is prepopulated.  If logged in with CID of<br>user manually enters<br>information. | on receipt information only (Anonymous); the |
|-------------------------------------------------|-----------------------------------------------------------------------------------------------------|---------|-------------------------------------------------------------------------------------------------------------------------------------------|----------------------------------------------|
| Purpose of                                      |                                                                                                     |         |                                                                                                                                           |                                              |
| Share you we'll email your travel detail        | our plans ils to the addresses you enter below.                                                     |         |                                                                                                                                           |                                              |
| EMAIL 1                                         |                                                                                                     | EMAIL 2 |                                                                                                                                           |                                              |
| EMAIL 3                                         |                                                                                                     | EMAIL 4 |                                                                                                                                           |                                              |
| Note: Itineraries do                            | not contain confidential billing information.                                                       |         |                                                                                                                                           |                                              |
|                                                 |                                                                                                     |         |                                                                                                                                           |                                              |
|                                                 |                                                                                                     |         | BAG FEE<br>SUBTOTAL<br>TAXES & FEES                                                                                                       | \$0.00<br>\$2,997.44<br>\$339.20             |
|                                                 |                                                                                                     |         | TRIP TOTAL                                                                                                                                | \$3,336.64 Show price breakdown              |