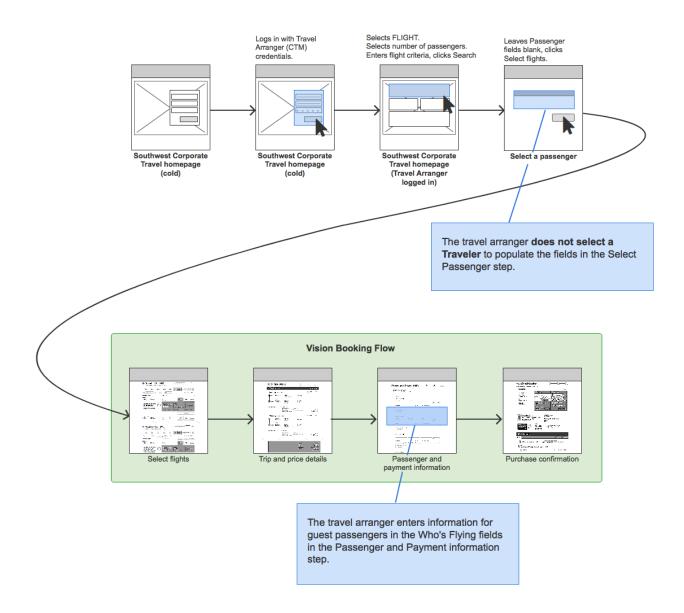

# CTM (limited or full) proxy booking

# Select a passenger

### Passenger 1 (Adult)

Select flights Cancel

### Select a passenger

### Passenger 1 (Adult)

### Passenger & Payment Info Confirmation SWABIZ automatically populates **X Who's flying?** passenger information for the passenger. Please make sure names match government-issued IDs. \* Required Passenger 1 (Adult) FIRST NAME LAST NAME SUFFIX MIDDLE NAME Sr. Jack Alvarez RAPID REWARDS®/ACCT # DATE OF BIRTH \* GENDER 8 - Aug Male 1102928472910 ✓ Secure traveler information Disability options **i** Do you have an internal reference number? An internal reference number is a unique number used for your company's internal reporting purposes. This number may be up to 30 characters (letters and numbers only). Please omit punctuation, special characters, and spaces.