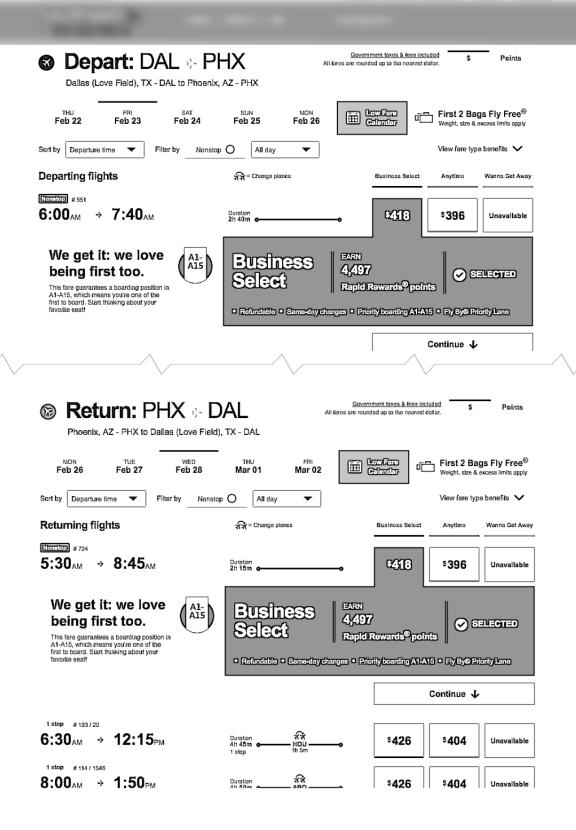

pilot

Check in, book flights and go paperless with mobile boarding passes.



### Buy, gift, or transfer points



Rapid Rewards® Premier Card

Earn 15,000 points

- · Earn points on every purchase
- · Get 6,000 Anniversary points
- · No foreign transaction fees

### 2/23 - Phoenix

🛪 Flight







On cloud nine with WiFi

Enjoy free content on your device, including a flight tracker, shopping, games, and everything Southwest.com<sup>9</sup> has to offer.

Learn more

FEB 23 - 28

### Dallas (Love Field), TX to Phoenix, AZ

Confirmation # J2WEEP

Flight notifications I Change I Cancel

Internal Reference # none

EST. POINTS EXTRAS FARE

**PASSENGERS** Small Acc

+ 8,994 PTS

Business Select

Rapid Rewards®/Acct # 601514896 Secure Traveler information >

# Traveler/Anonymous booking







# **Passenger & Payment Info**





### Do you have an internal reference number?

An internal reference number is a unique number used for your company's internal reporting purposes. This number may be up to 30 characters (letters and numbers only). Please omit punctuation, special characters, and spaces.

Wireframe continued on next page.

### Do you have an internal reference number? An internal reference number is a unique number used for your company's internal reporting purposes. This number may be up to 30 characters (letters and numbers only). Please omit punctuation, special characters, and spaces. If logged in with username/password INTERNAL REFERENCE NUMBER (Traveler); IRN, contact, and payment information is prepopulated. 82774811 If logged in with CID only (Anonymous); the u