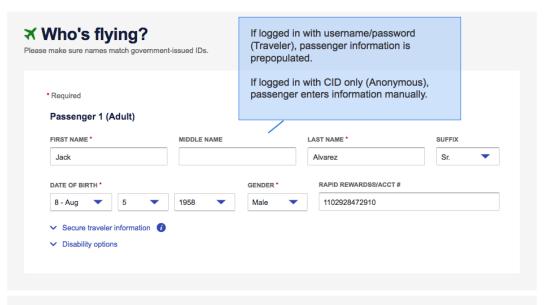

### Do you have an internal reference number? An internal reference number is a unique number used for your company's internal reporting purposes. This number may be up to 30 characters (letters and numbers only). Please omit punctuation, special characters, and spaces. If logged in with username/password INTERNAL REFERENCE NUMBER (Traveler); IRN, contact, and payment information is prepopulated. 82774811 If logged in with CID only (Anonymous); the user manually enters IRN, contact, and payment information. @ How do we contact you? We'll only contact you if we have important news about your flight...promise! \* Required CONTACT METHOD \* michael.roberts2@wnco.com Payment method Southwest<sup>®</sup> gift card, Travel Funds, or Southwest LUV Voucher Please apply funds one at a time. Unused tickets are always applied first. Up to three forms of payment per Passenger may be applied, which includes one credit card or PayPal account per transaction. Southwest® gift cards, Southwest LUV Vouchers, and Southwest Travel Funds can only be used on the flight portion of your trip. Learn more. Note: All nonrefundable funds applied toward the purchase of a new reservation remain nonrefundable. The new reservation inherits the earliest expiration date from any funds applied. Southwest<sup>®</sup>gift card Travel funds Southwest LUV Voucher CARD NUMBER SECURITY CODE 6 Apply gift card SECOND SECOND \* Required