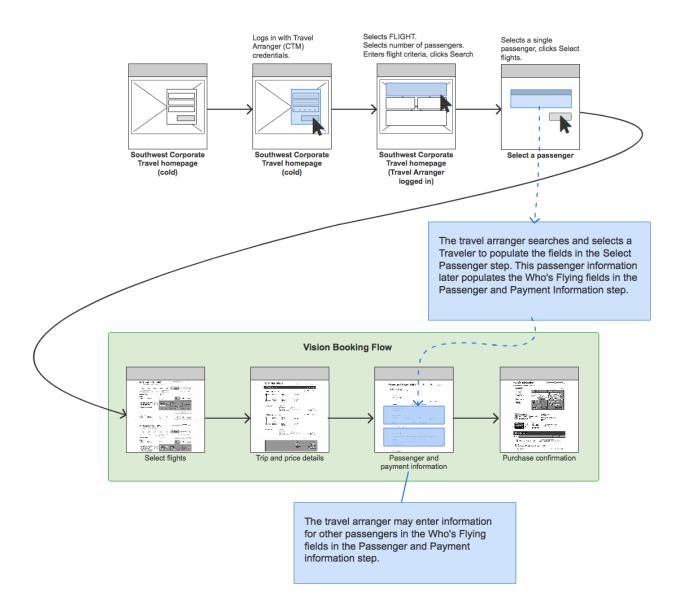

# CTM (limited or full) proxy booking

A travel arranger books travel for one or more passengers. A single passenger can be selected in the Select a Passenger step immediately before Select Flights.

# Select a passenger

### Select a passenger