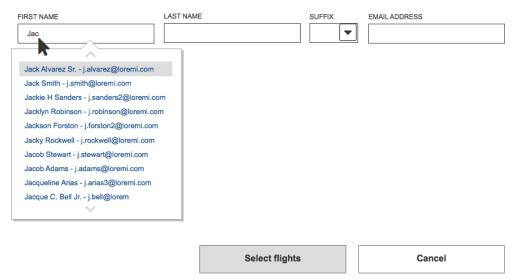

SWABIZ 2.0 R3 booking flows SWA UX Design August 3, 2018

# CTM (limited or full) proxy booking





# Select a passenger

### Passenger 1 (Adult)



Select flights Cancel

### Select a passenger

### Passenger 1 (Adult)



# Select a passenger

### Passenger 1 (Adult)







### Passenger & Payment Info Confirmation SWABIZ automatically populates **X Who's flying?** passenger information for the passenger. Please make sure names match government-issued IDs. \* Required Passenger 1 (Adult) FIRST NAME LAST NAME SUFFIX MIDDLE NAME Sr. Jack Alvarez RAPID REWARDS®/ACCT # DATE OF BIRTH \* GENDER 8 - Aug Male 1102928472910 ✓ Secure traveler information Disability options **i** Do you have an internal reference number? An internal reference number is a unique number used for your company's internal reporting purposes. This number may be up to 30 characters (letters and numbers only). Please omit punctuation, special characters, and spaces.

Wireframe continued on next page.

# Do you have an internal reference num