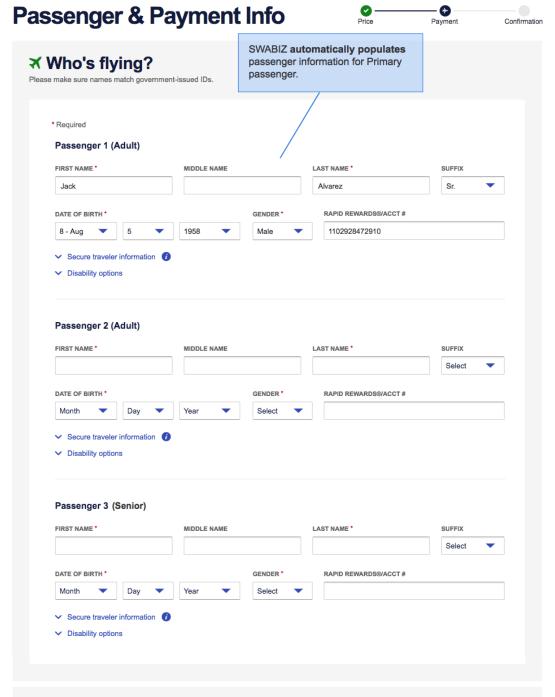

### Passenger & Payment Info Confirmation SWABIZ automatically populates **X Who's flying?** passenger information for the passenger. Please make sure names match government-issued IDs. \* Required Passenger 1 (Adult) FIRST NAME LAST NAME SUFFIX MIDDLE NAME Sr. Jack Alvarez RAPID REWARDS®/ACCT # DATE OF BIRTH \* GENDER 8 - Aug Male 1102928472910 ✓ Secure traveler information Disability options **i** Do you have an internal reference number? An internal reference number is a unique number used for your company's internal reporting purposes. This number may be up to 30 characters (letters and numbers only). Please omit punctuation, special characters, and spaces.