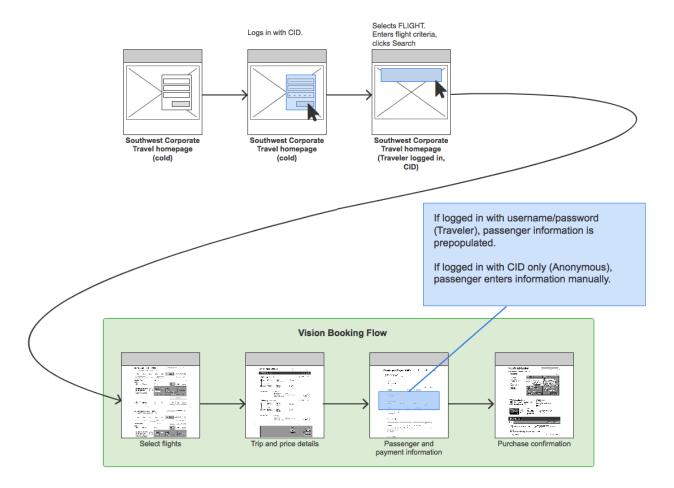

SWABIZ 2.0 R3 booking flows SWA UX Design August 3, 2018

# Traveler/Anonymous booking