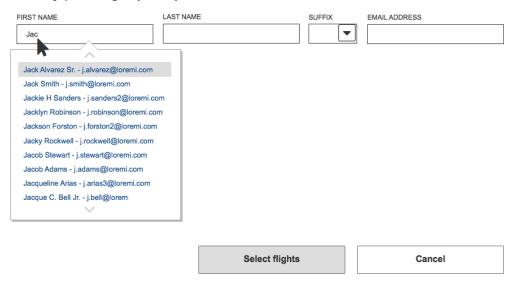

|                |        |               |
|                 |                |        |               |
|                 |                |        |               |
|                 |                |        |               |
|                 |                |        |               |
|                 |                |        |               |
|                 |                |        |               |
|                 | Select flights |        | Cancel        |

# Select a primary passenger

Passengers: 2 Adults, 1 Senior

The primary passenger's payment information will be applied to the purchase. Information for the primary passenger and/or additional passengers can be entered later in the Passenger and Payment Information step.

### Primary passenger (Adult) Change



# Select a primary passenger

Passengers: 2 Adults, 1 Senior

The primary passenger's payment information will be applied to the purchase. Information for the primary passenger and/or additional passengers can be entered later in the Passenger and Payment Information step.

### Primary passenger (Adult) Change

| FIRST NAME | LAST NAME      | SUFFIX | EMAIL ADDRESS        |
|------------|----------------|--------|----------------------|
| Jack       | Alvarez        | Sr. ▼  | j.alvarez@loremi.com |
|            |                |        |                      |
|            |                |        |                      |
|            |                |        |                      |
|            |                |        |                      |
|            |                |