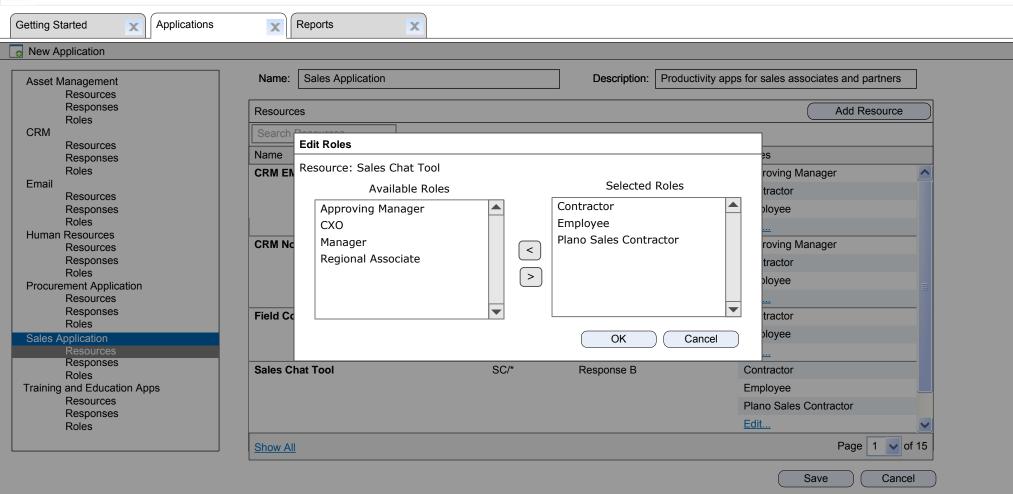

# Clubs

**Design Goal:** Explore alternatives to the current application creation taskflow and apply the optimum taskflow to the current IM framework. The resulting user scenario will demonstrate:

- Compound multi-tab role definition
- New navigation structure for application creation as identified by usability test.

# **Theaters**

**Design Goal:** Design a visually compelling product that solves known navigation issues. The user scenario will demonstrate:

- Compound multi-tab role definition
- Simplified "in-table" policy definition.