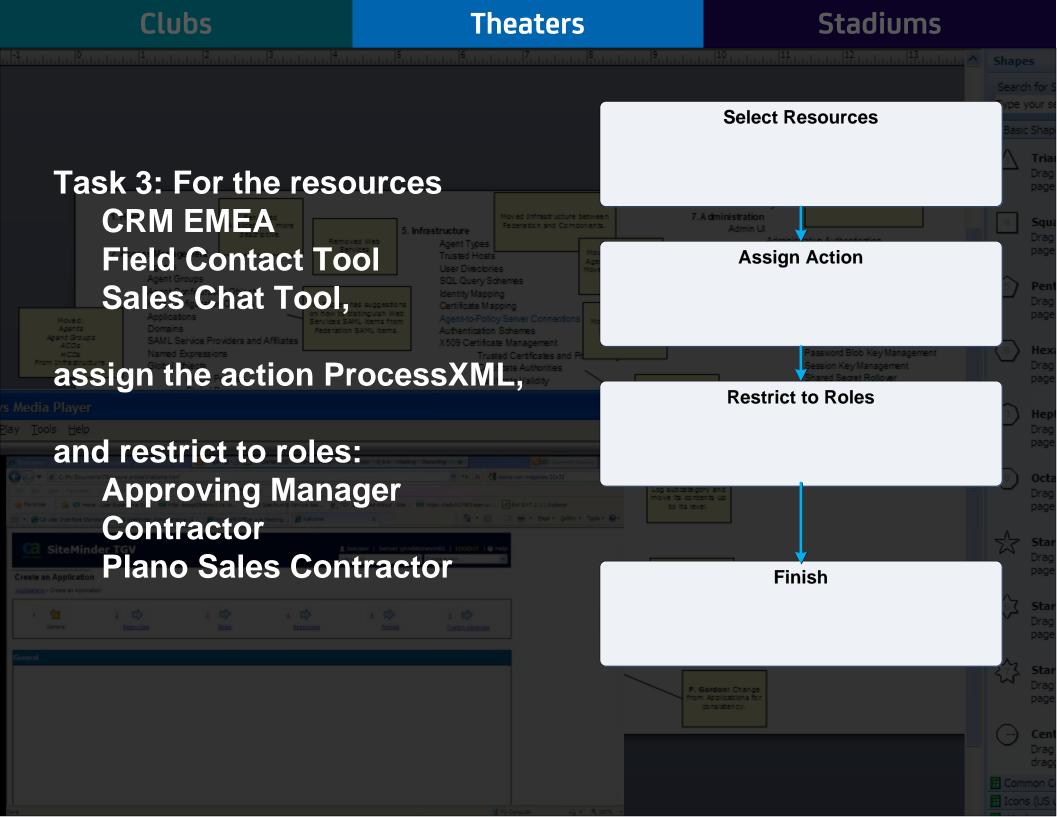

# **Theaters**

**Design Goal:** Design a visually compelling product that solves known navigation issues. The user scenario will demonstrate:

- Compound multi-tab role definition
- Simplified "in-table" policy definition.