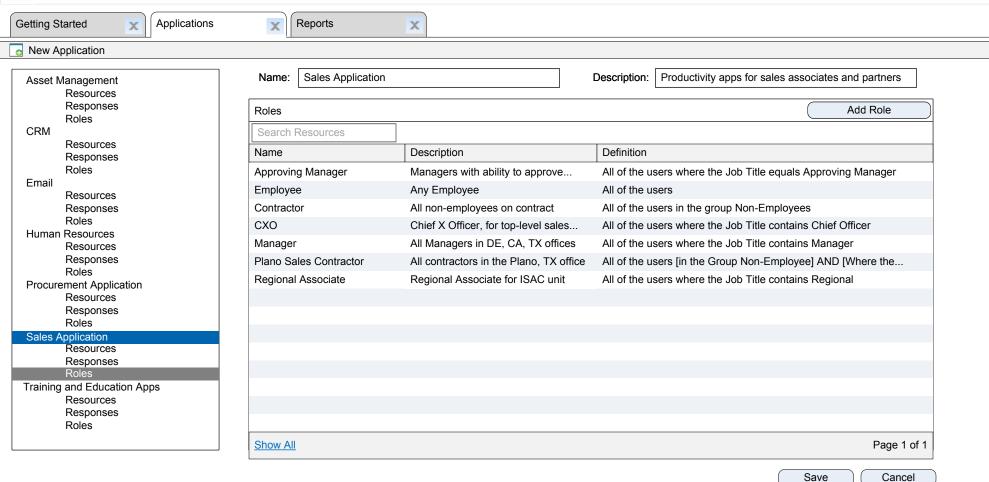

# Clubs

**Design Goal:** Explore alternatives to the current application creation taskflow and apply the optimum taskflow to the current IM framework. The resulting user scenario will demonstrate:

- Compound multi-tab role definition
- New navigation structure for application creation as identified by usability test.

# **Theaters**

**Design Goal:** Design a visually compelling product that solves known navigation issues. The user scenario will demonstrate:

- Compound multi-tab role definition
- Simplified "in-table" policy definition.