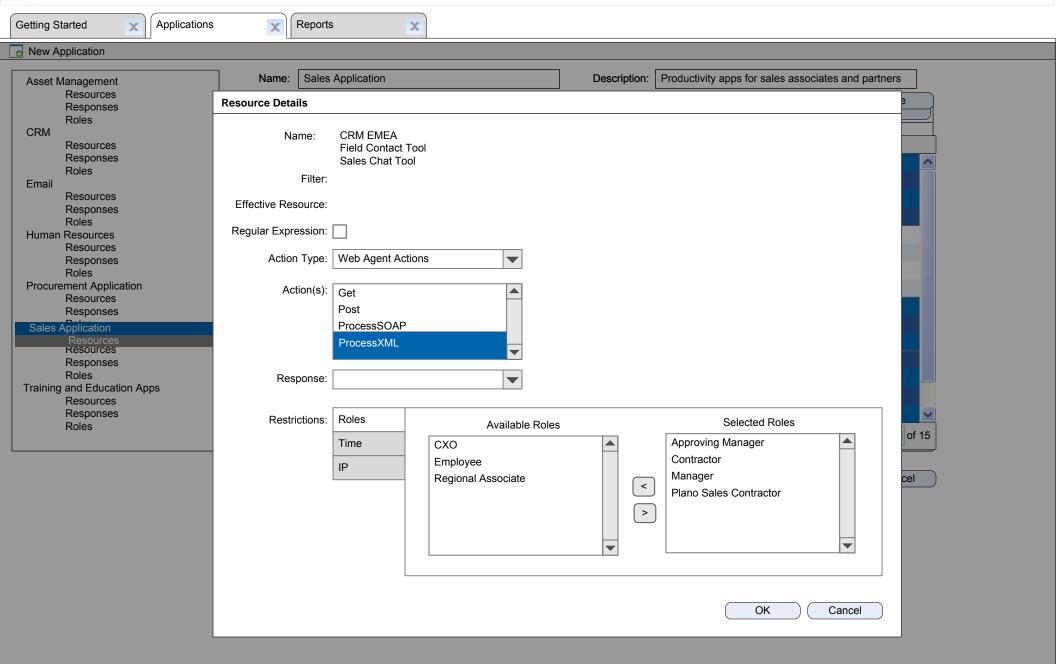

# Clubs

**Design Goal:** Explore alternatives to the current application creation taskflow and apply the optimum taskflow to the current IM framework. The resulting user scenario will demonstrate:

- Compound multi-tab role definition
- New navigation structure for application creation as identified by usability test.

# **Theaters**

**Design Goal:** Design a visually compelling product that solves known navigation issues. The user scenario will demonstrate:

- Compound multi-tab role definition
- Simplified "in-table" policy definition.