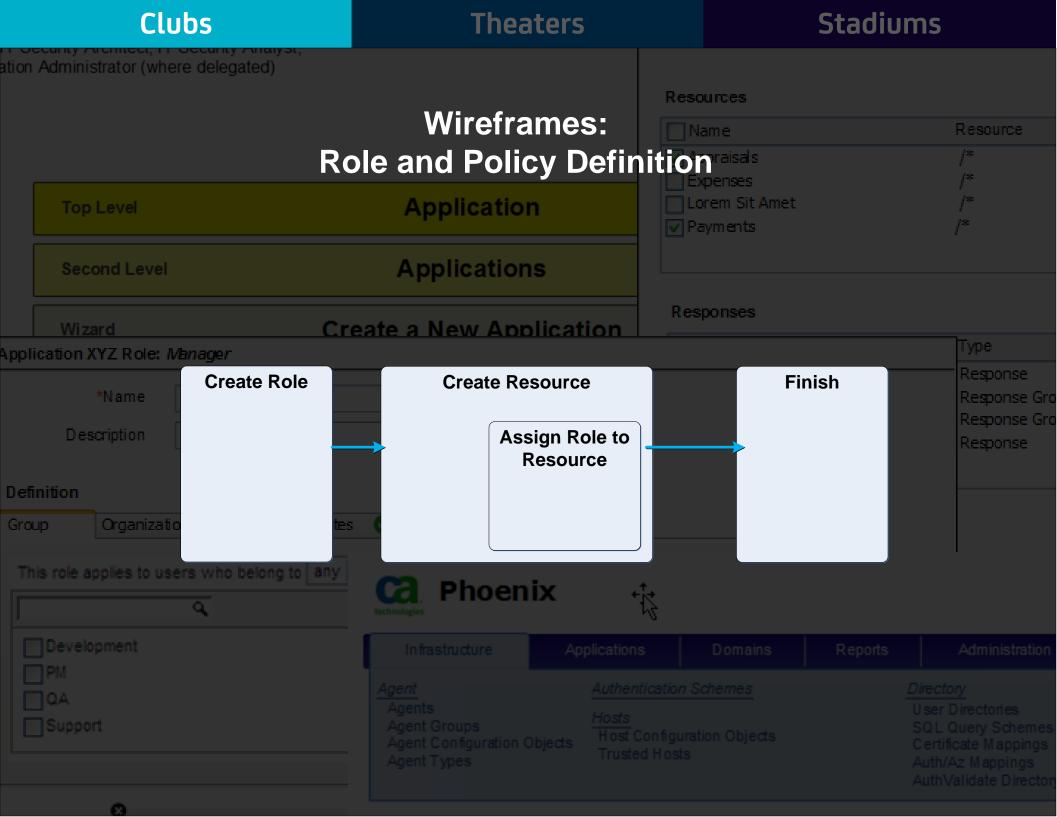

# Clubs

**Design Goal:** Explore alternatives to the current application creation taskflow and apply the optimum taskflow to the current IM framework. The resulting user scenario will demonstrate:

- Compound multi-tab role definition
- New navigation structure for application creation as identified by usability test.

Technology: IM Framework 1

Deliverables: Clickable prototypes,

usability test report