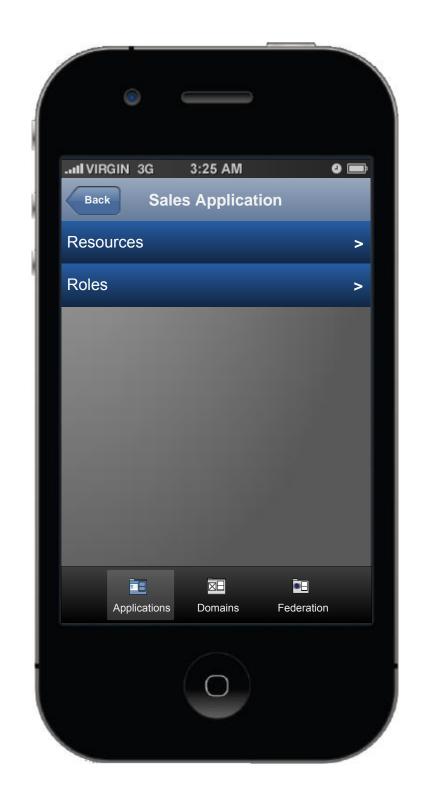

# **Stadiums**

**Design Goal:** Demonstrate a scenario in which an application owner manages application access through a mobile device.

Technology: Objective C, jQuery

**Deliverables:** PDF wireframes