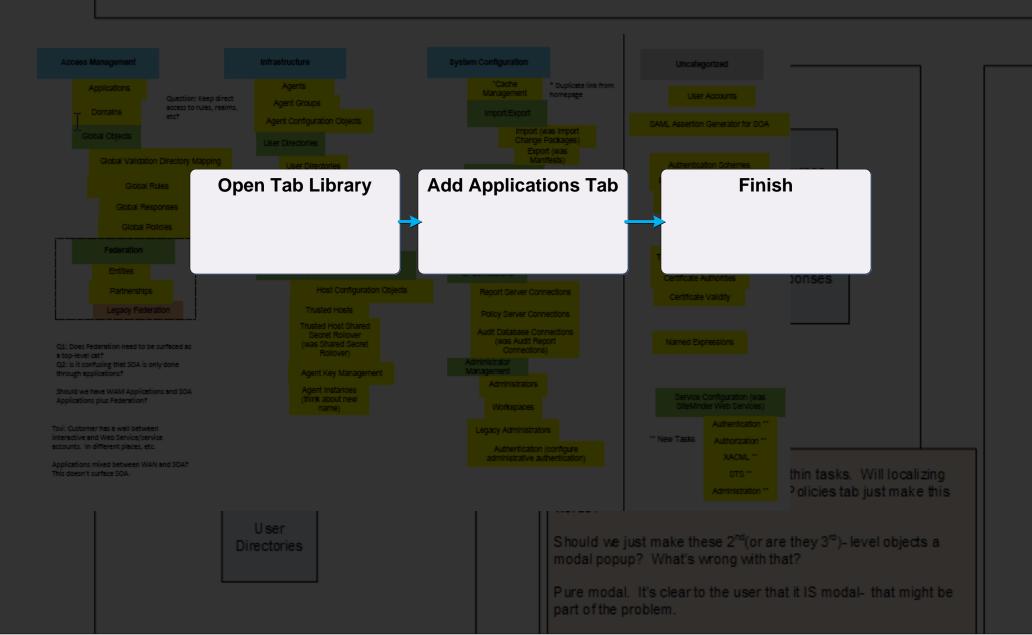

# Clubs

**Design Goal:** Explore alternatives to the current application creation taskflow and apply the optimum taskflow to the current IM framework. The resulting user scenario will demonstrate:

- Compound multi-tab role definition
- New navigation structure for application creation as identified by usability test.