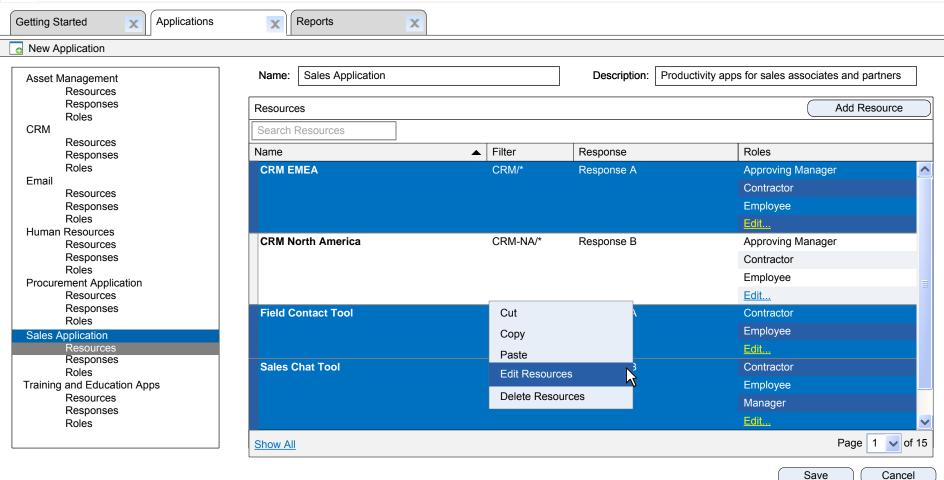

# Clubs

**Design Goal:** Explore alternatives to the current application creation taskflow and apply the optimum taskflow to the current IM framework. The resulting user scenario will demonstrate:

- Compound multi-tab role definition
- New navigation structure for application creation as identified by usability test.

# **Theaters**

**Design Goal:** Design a visually compelling product that solves known navigation issues. The user scenario will demonstrate:

- Compound multi-tab role definition
- Simplified "in-table" policy definition.