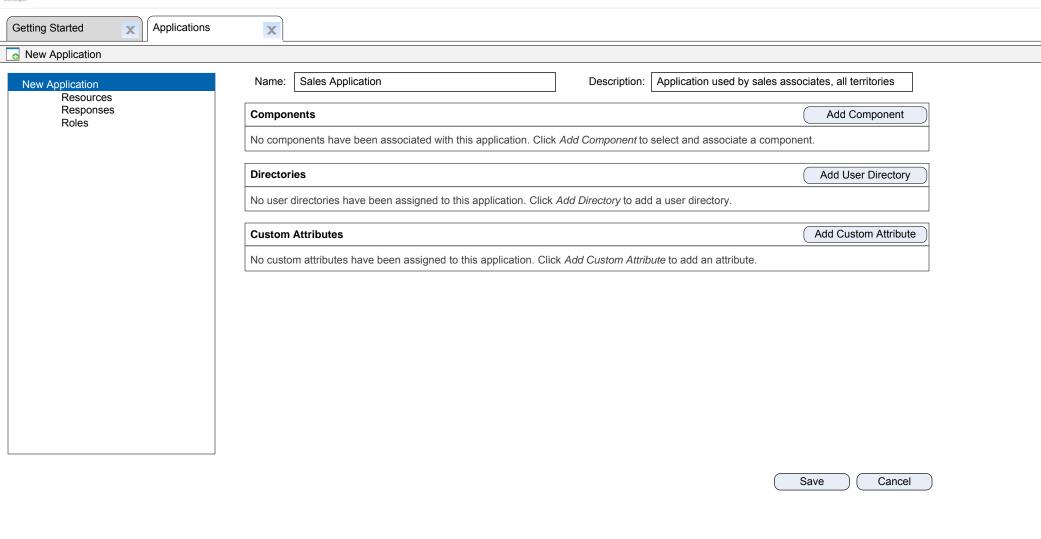

# Clubs

**Design Goal:** Explore alternatives to the current application creation taskflow and apply the optimum taskflow to the current IM framework. The resulting user scenario will demonstrate:

- Compound multi-tab role definition
- New navigation structure for application creation as identified by usability test.