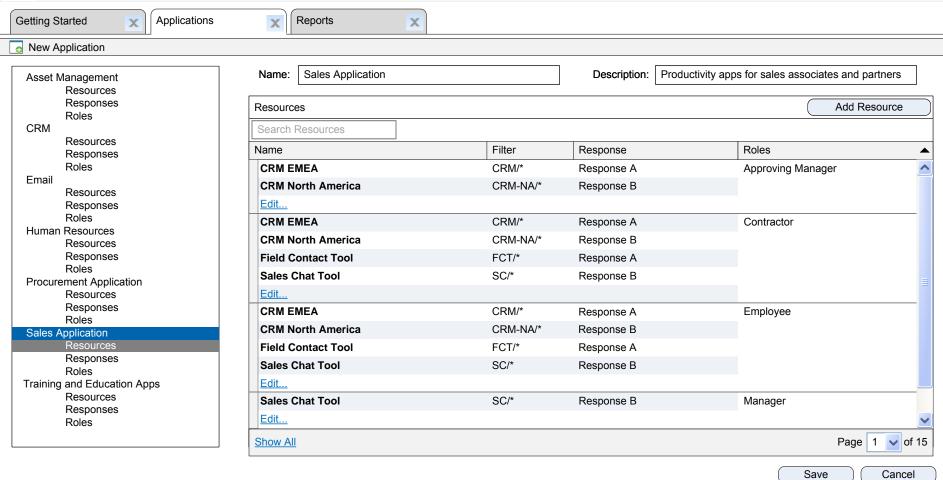

# Clubs

**Design Goal:** Explore alternatives to the current application creation taskflow and apply the optimum taskflow to the current IM framework. The resulting user scenario will demonstrate:

- Compound multi-tab role definition
- New navigation structure for application creation as identified by usability test.

# **Theaters**

**Design Goal:** Design a visually compelling product that solves known navigation issues. The user scenario will demonstrate:

- Compound multi-tab role definition
- Simplified "in-table" policy definition.