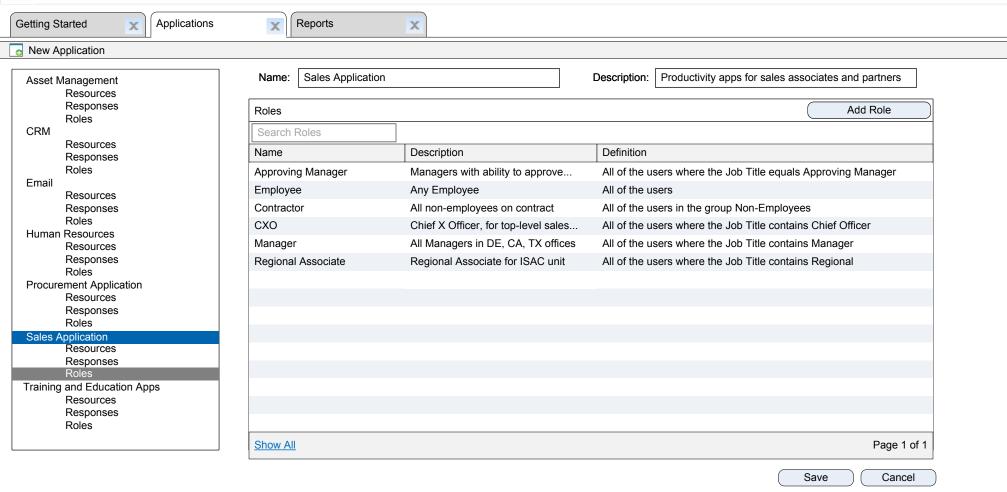

# Clubs

**Design Goal:** Explore alternatives to the current application creation taskflow and apply the optimum taskflow to the current IM framework. The resulting user scenario will demonstrate:

- Compound multi-tab role definition
- New navigation structure for application creation as identified by usability test.