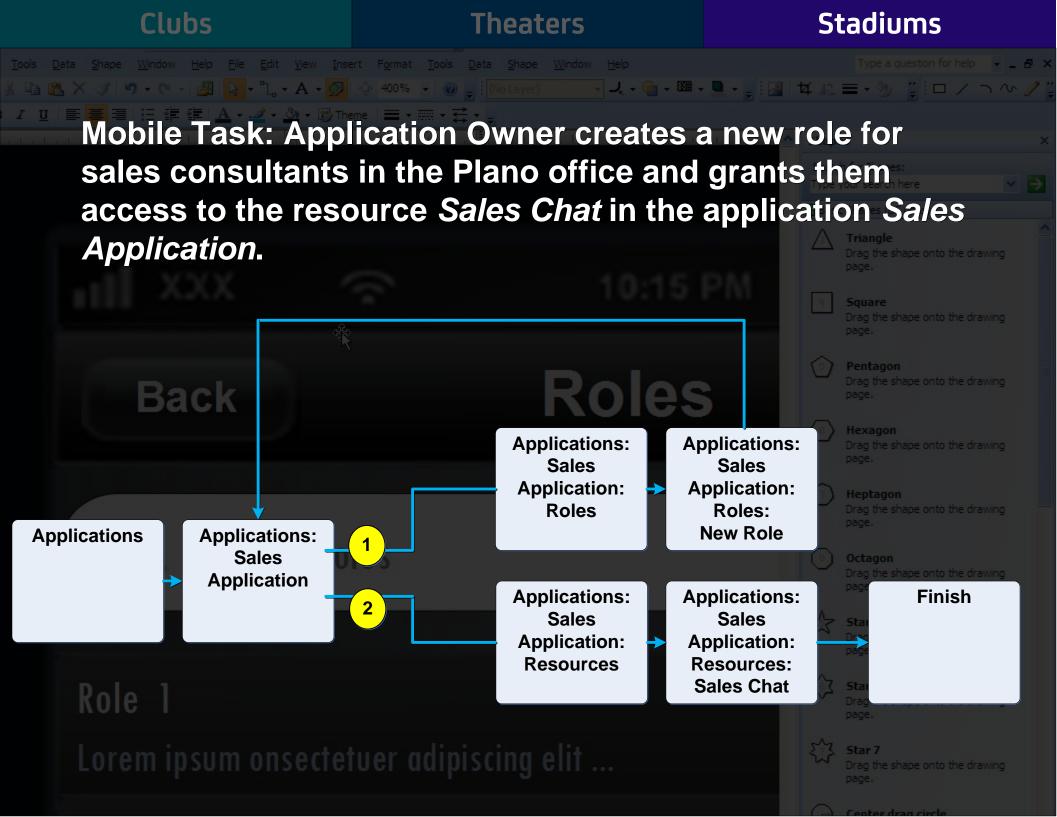

# **Stadiums**

**Design Goal:** Demonstrate a scenario in which an application owner manages application access through a mobile device.

Technology: Objective C, jQuery

**Deliverables:** PDF wireframes