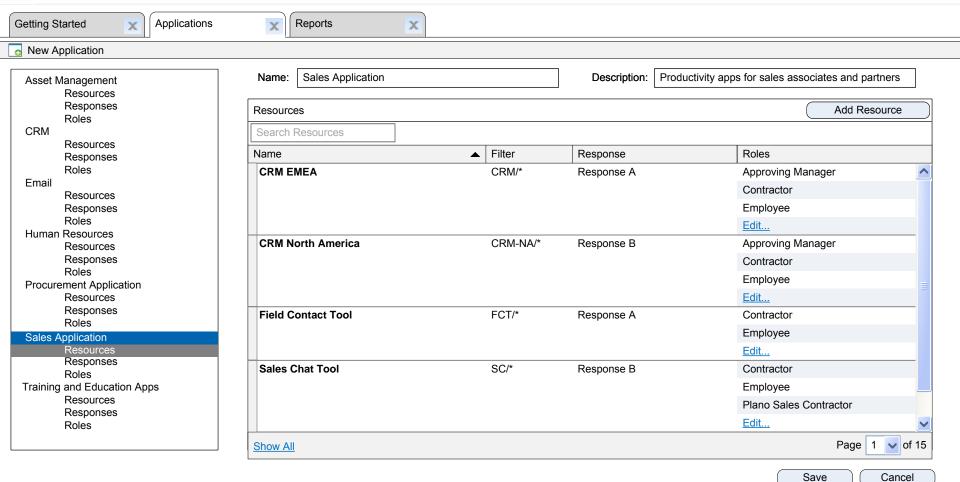

# **Theaters**

**Design Goal:** Design a visually compelling product that solves known navigation issues. The user scenario will demonstrate:

- Compound multi-tab role definition
- Simplified "in-table" policy definition.