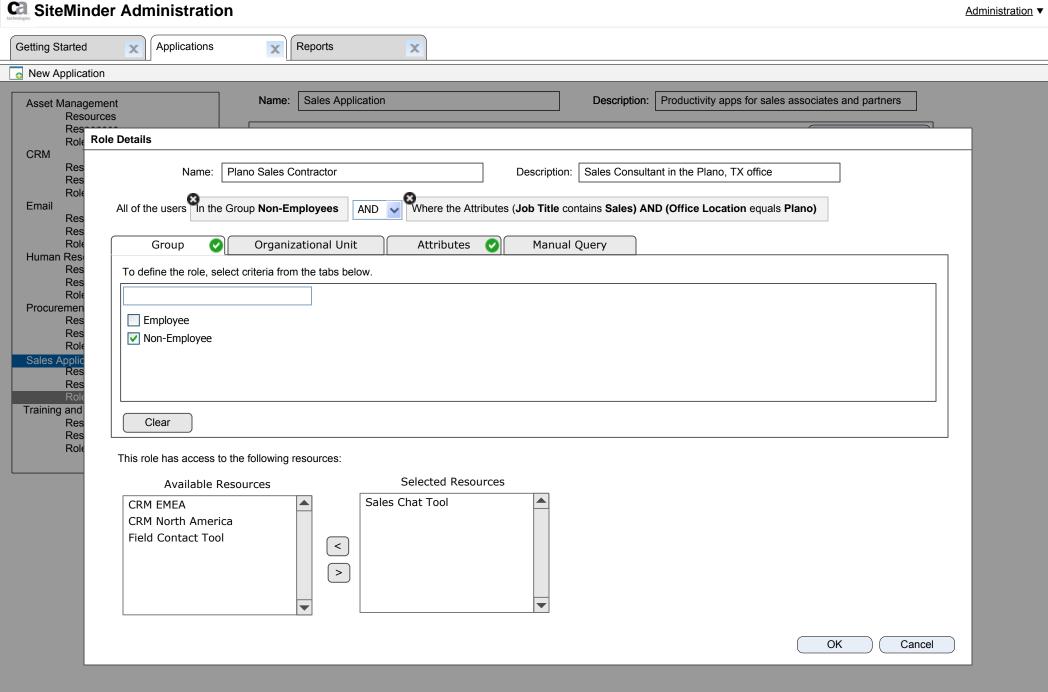

# Clubs

**Design Goal:** Explore alternatives to the current application creation taskflow and apply the optimum taskflow to the current IM framework. The resulting user scenario will demonstrate:

- Compound multi-tab role definition
- New navigation structure for application creation as identified by usability test.

# **Theaters**

**Design Goal:** Design a visually compelling product that solves known navigation issues. The user scenario will demonstrate:

- Compound multi-tab role definition
- Simplified "in-table" policy definition.